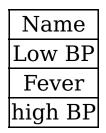

# **Medical Prescription**

## **Doctor Name : Dr Smit thakker**

#### **Registration No : 1234**

Diagnosis

#### **Medicine List**

| Name | Frequency            | Qty | With  |
|------|----------------------|-----|-------|
| vggg | Three times in a day | Two | Millk |
| vggg | Three times in a day | Two | Millk |

## Diagnosis

| Name      |  |  |
|-----------|--|--|
| Malaria   |  |  |
| Flu       |  |  |
| Cold      |  |  |
| Swine Flu |  |  |

**Medical Test** 

FASTING BLOOD SUGAR RANDOM BLOOD SUGAR S.ELECTROLYTES

Findings



#### **Hospitalization Required:**

No

# **Specialist Consultant Required:**

Oral medicine

Wellness Advice:

Avoid Heavy food

Exercise

**Sleep Properly** 

Note:cffgggg